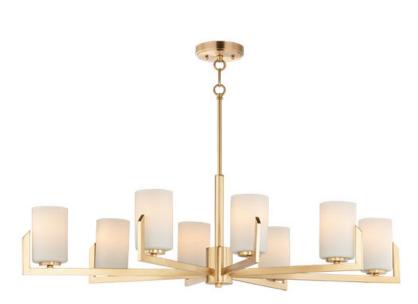

## **PRODUCT DESCRIPTION**

Inspired by the Modernist architect Edward Dart, this collection features straight line frames finished in Satin Brass or Satin Nickel that support Satin White glass cylinders for a clean and modern look. The end of the frames turn up and end in an angle emphasizing a minimalist geometry popular in Modernist work.

#### **FINISHES OPTION**

Satin Brass (SBR) Satin Nickel (SN)

# **GLASS**

Satin White SW

## MATERIAL

Steel, Glass