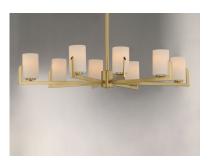

## **PRODUCT DESCRIPTION**

Inspired by the Modernist architect Edward Dart, this collection features straight line frames finished in Satin Brass or Satin Nickel that support Satin White glass cylinders for a clean and modern look. The end of the frames turn up and end in an angle emphasizing a minimalist geometry popular in Modernist work.