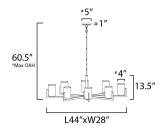

\*max overall height

### **MEASUREMENTS**

**DIMENSION** : 44" L x 28" W x 13.5" H

MAX OAH : 60.5" OAH CANOPY : 5" W x 1" H x 5" L

: 14.33 lb HANGING WEIGHT